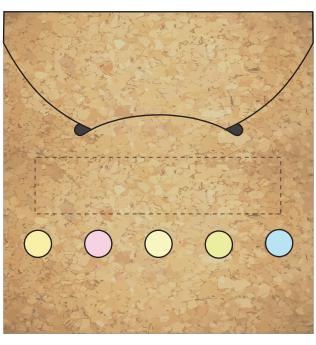

## **PANTONE REFERENCE(S)**

Product Image for visualisation Engraved ARTWORK SCALE 100% Max Engraved area: 65mm x 45mm ARTWORK SCALE 100% Max Engraved area: 65mm x 15mm

- colours may vary

ARTWORK SCALE 100%

## The dashed line is to demonstrate print area and will not appear on your printed item